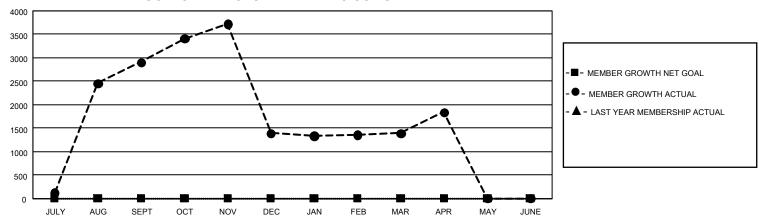

## GOALS AND ACTUAL MEMBERS CUMULATIVE

| DROPPED CLUBS: 220 |       | 1,052 CLUBS OF 2,153 ADDED<br>1 OR MORE NEW MEMBERS | GENDER DISTRIBUTION                |                 |
|--------------------|-------|-----------------------------------------------------|------------------------------------|-----------------|
|                    |       |                                                     | MALE                               | 31,368 (69.37%) |
|                    |       |                                                     | FEMALE                             | 13,821 (30.56%) |
| DROPPED MEMBERS    |       |                                                     | NON BINARY                         | 1 (0.00%)       |
| DECEASED           | 37    |                                                     | PREFER NOT TO ANSWER               | 29 (0.06%)      |
| CLUB CANCELLED     | 2,164 |                                                     | TOTAL FAMILY UNIT MEMBERS          | 37,798          |
| OTHER              | 4,382 | CLICK HERE FOR                                      | , , , ,                            |                 |
| TOTAL              | 6,583 | CUMULATIVE MEMBERSHIP DATA                          | FAMILY MEMBERS PAYING HALF DUES 26 |                 |

| Members               |                           |                         |                                                    |  |  |  |  |  |  |
|-----------------------|---------------------------|-------------------------|----------------------------------------------------|--|--|--|--|--|--|
| RESULTS FOR 2022-2023 |                           |                         |                                                    |  |  |  |  |  |  |
| QUARTER               | MEMBER GROWTH NET<br>GOAL | MEMBER GROWTH<br>ACTUAL | DROPPED MEMBERS<br>ACTUAL (including<br>transfers) |  |  |  |  |  |  |
| JULY/AUG/SE           | :PT 0                     | 4,797                   | 1,641                                              |  |  |  |  |  |  |
| OCT/NOV/DE            | C 0                       | 1,881                   | 3,347                                              |  |  |  |  |  |  |
| JAN/FEB/MAR           | 0                         | 1,459                   | 1,304                                              |  |  |  |  |  |  |
| APR/MAY/JUN           | NE 0                      | 815                     | 291                                                |  |  |  |  |  |  |