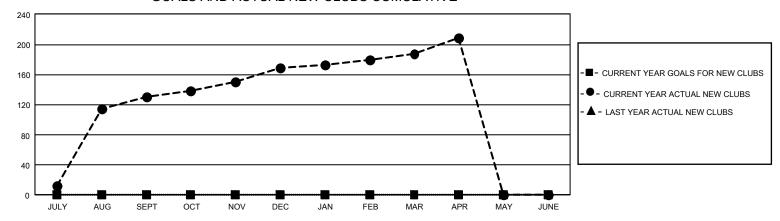

## GOALS AND ACTUAL NEW CLUBS CUMULATIVE

## GMT Constitutional Area 6, Group D

REPORT DOES NOT INCLUDE CLUBS IN UNDISTRICTED AREAS.

| Clubs                 |               |           |               |  |  |  |  |
|-----------------------|---------------|-----------|---------------|--|--|--|--|
| RESULTS FOR 2022-2023 |               |           |               |  |  |  |  |
| QUARTER               | NEW CLUB GOAL | NEW CLUBS | DROPPED CLUBS |  |  |  |  |
| JULY/AUG/SEPT         | 0             | 130       | 32            |  |  |  |  |
| OCT/NOV/DEC           | 0             | 39        | 154           |  |  |  |  |
| JAN/FEB/MAR           | 0             | 19        | 32            |  |  |  |  |
| APR/MAY/JUNE          | 0             | 21        | 2             |  |  |  |  |